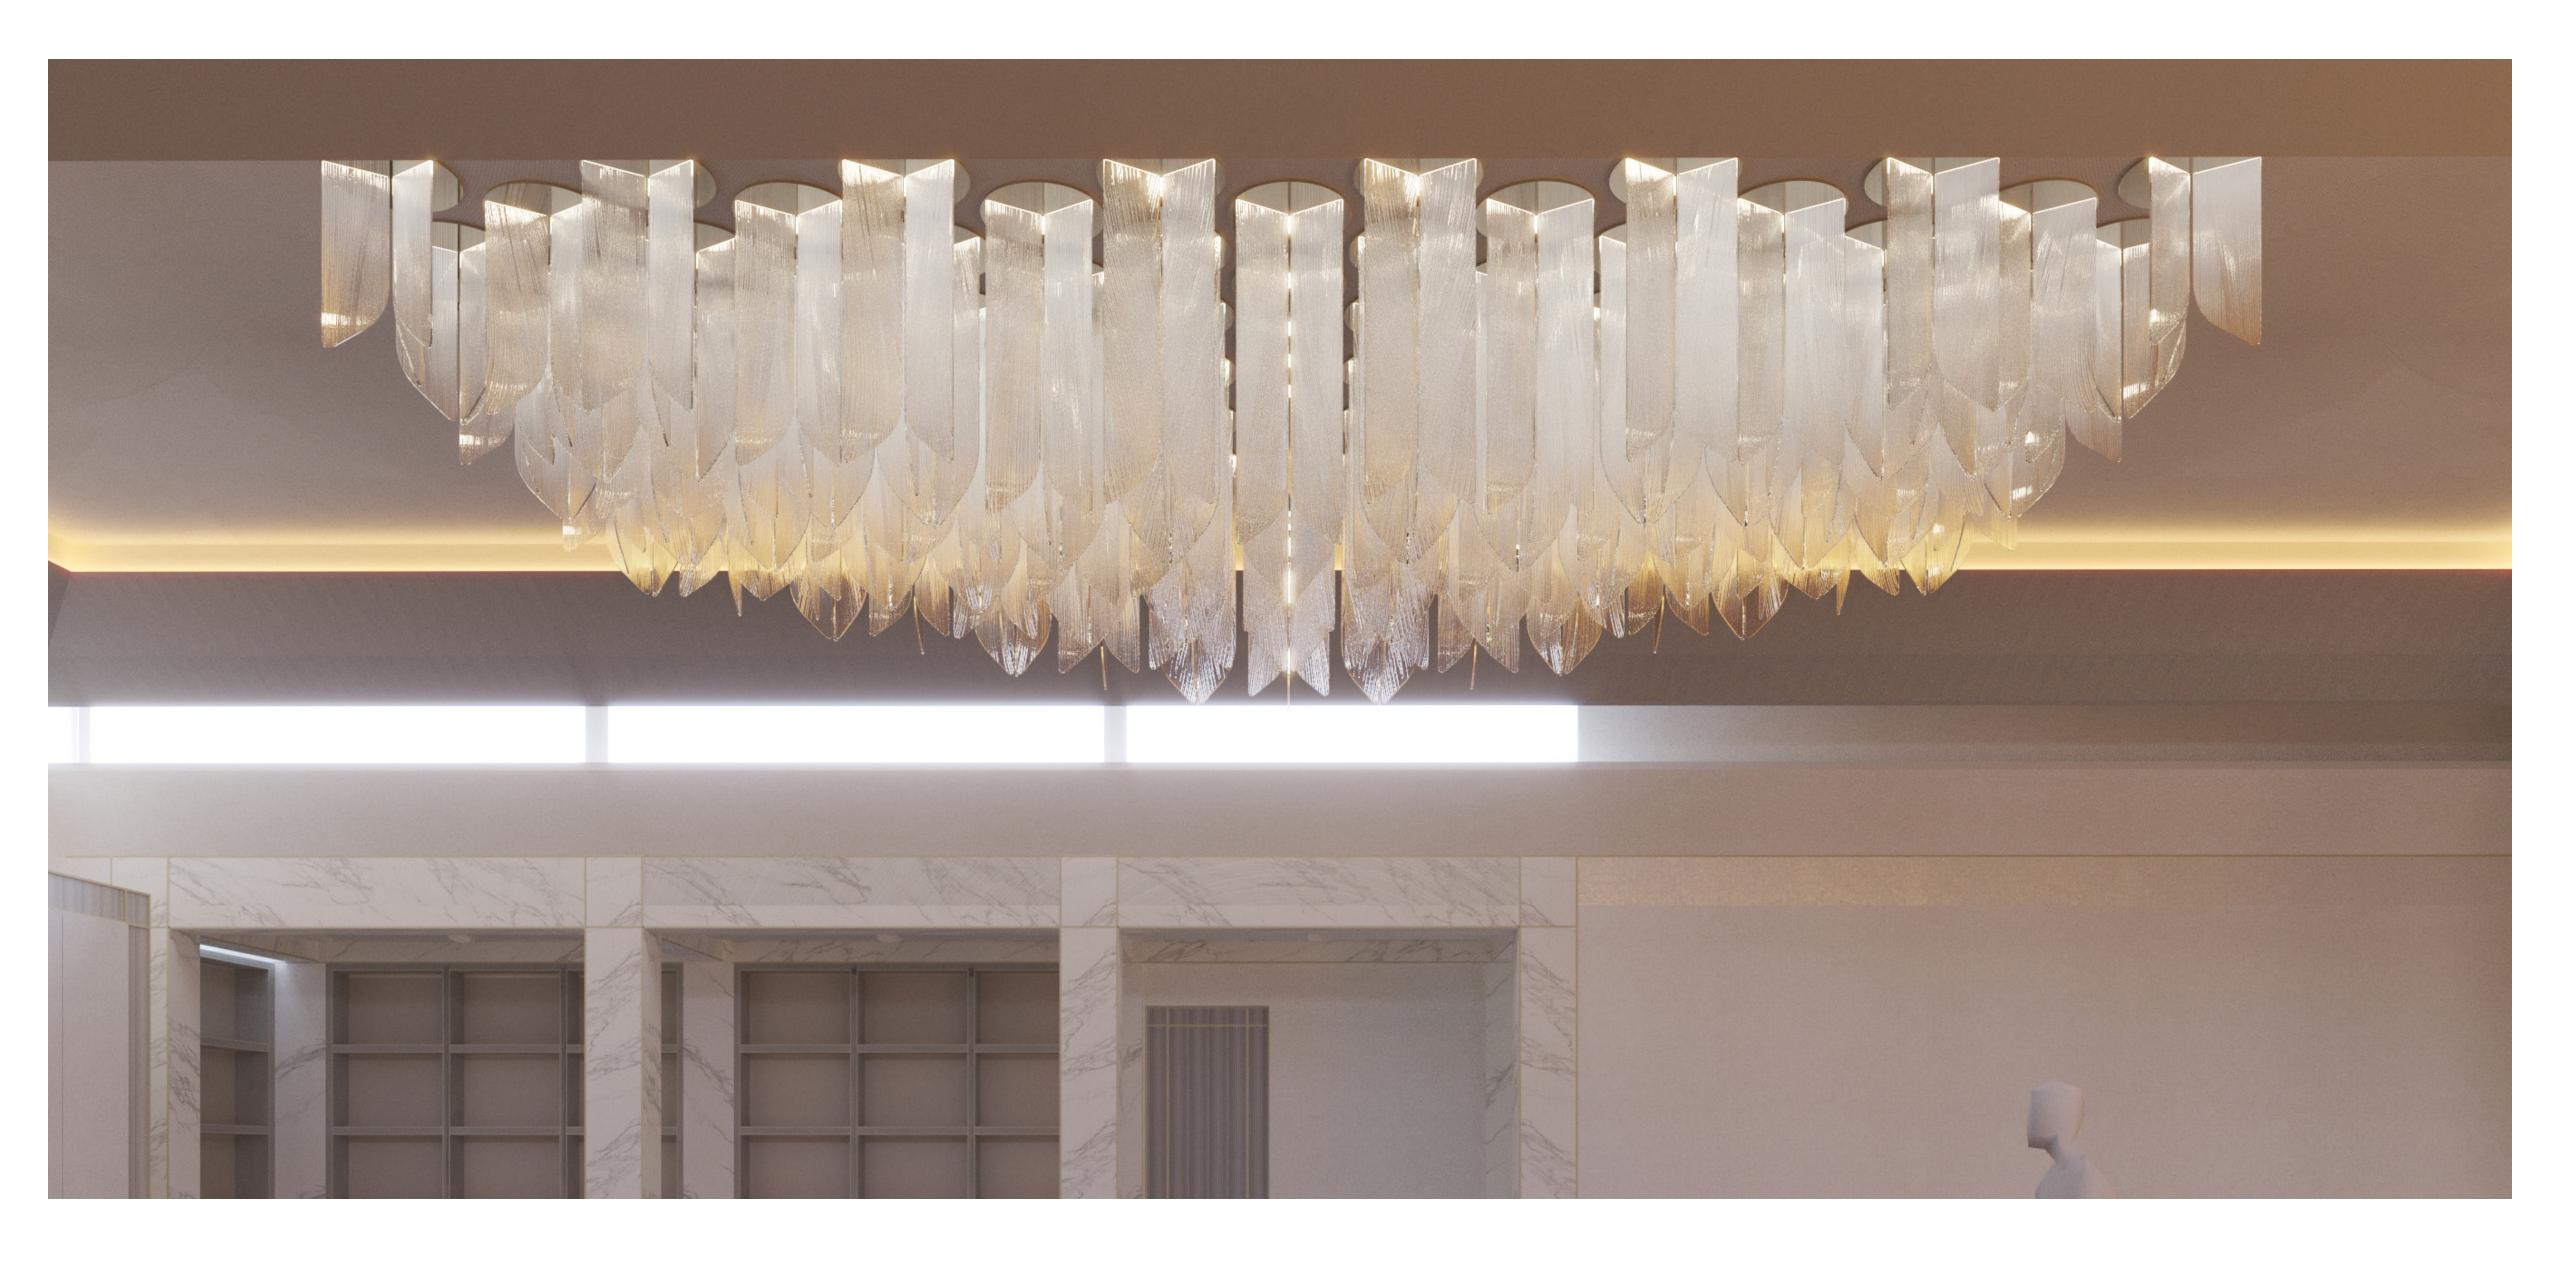

And if the body were not the soul, what is the soul?

WALT WHITMAN

A:live adorned with flat sheets of glass

A:live adorned with glass spheres