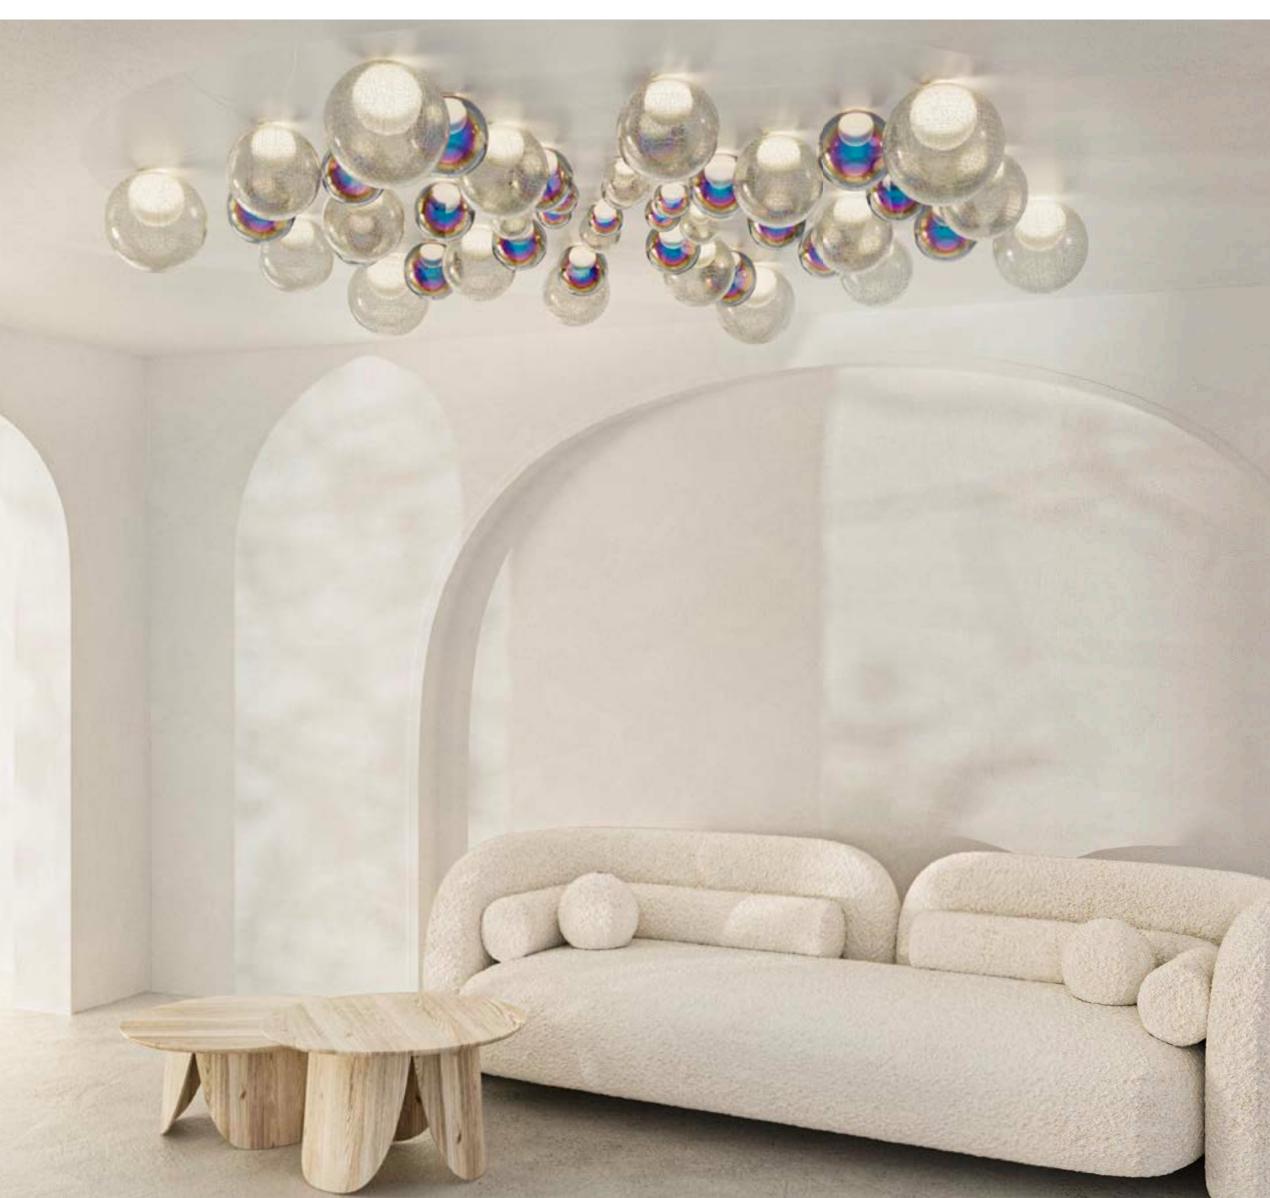

And if the body were not the soul, what is the soul?

WALT WHITMAN

A:live adorned with flat sheets of glass

A:live adorned with glass spheres