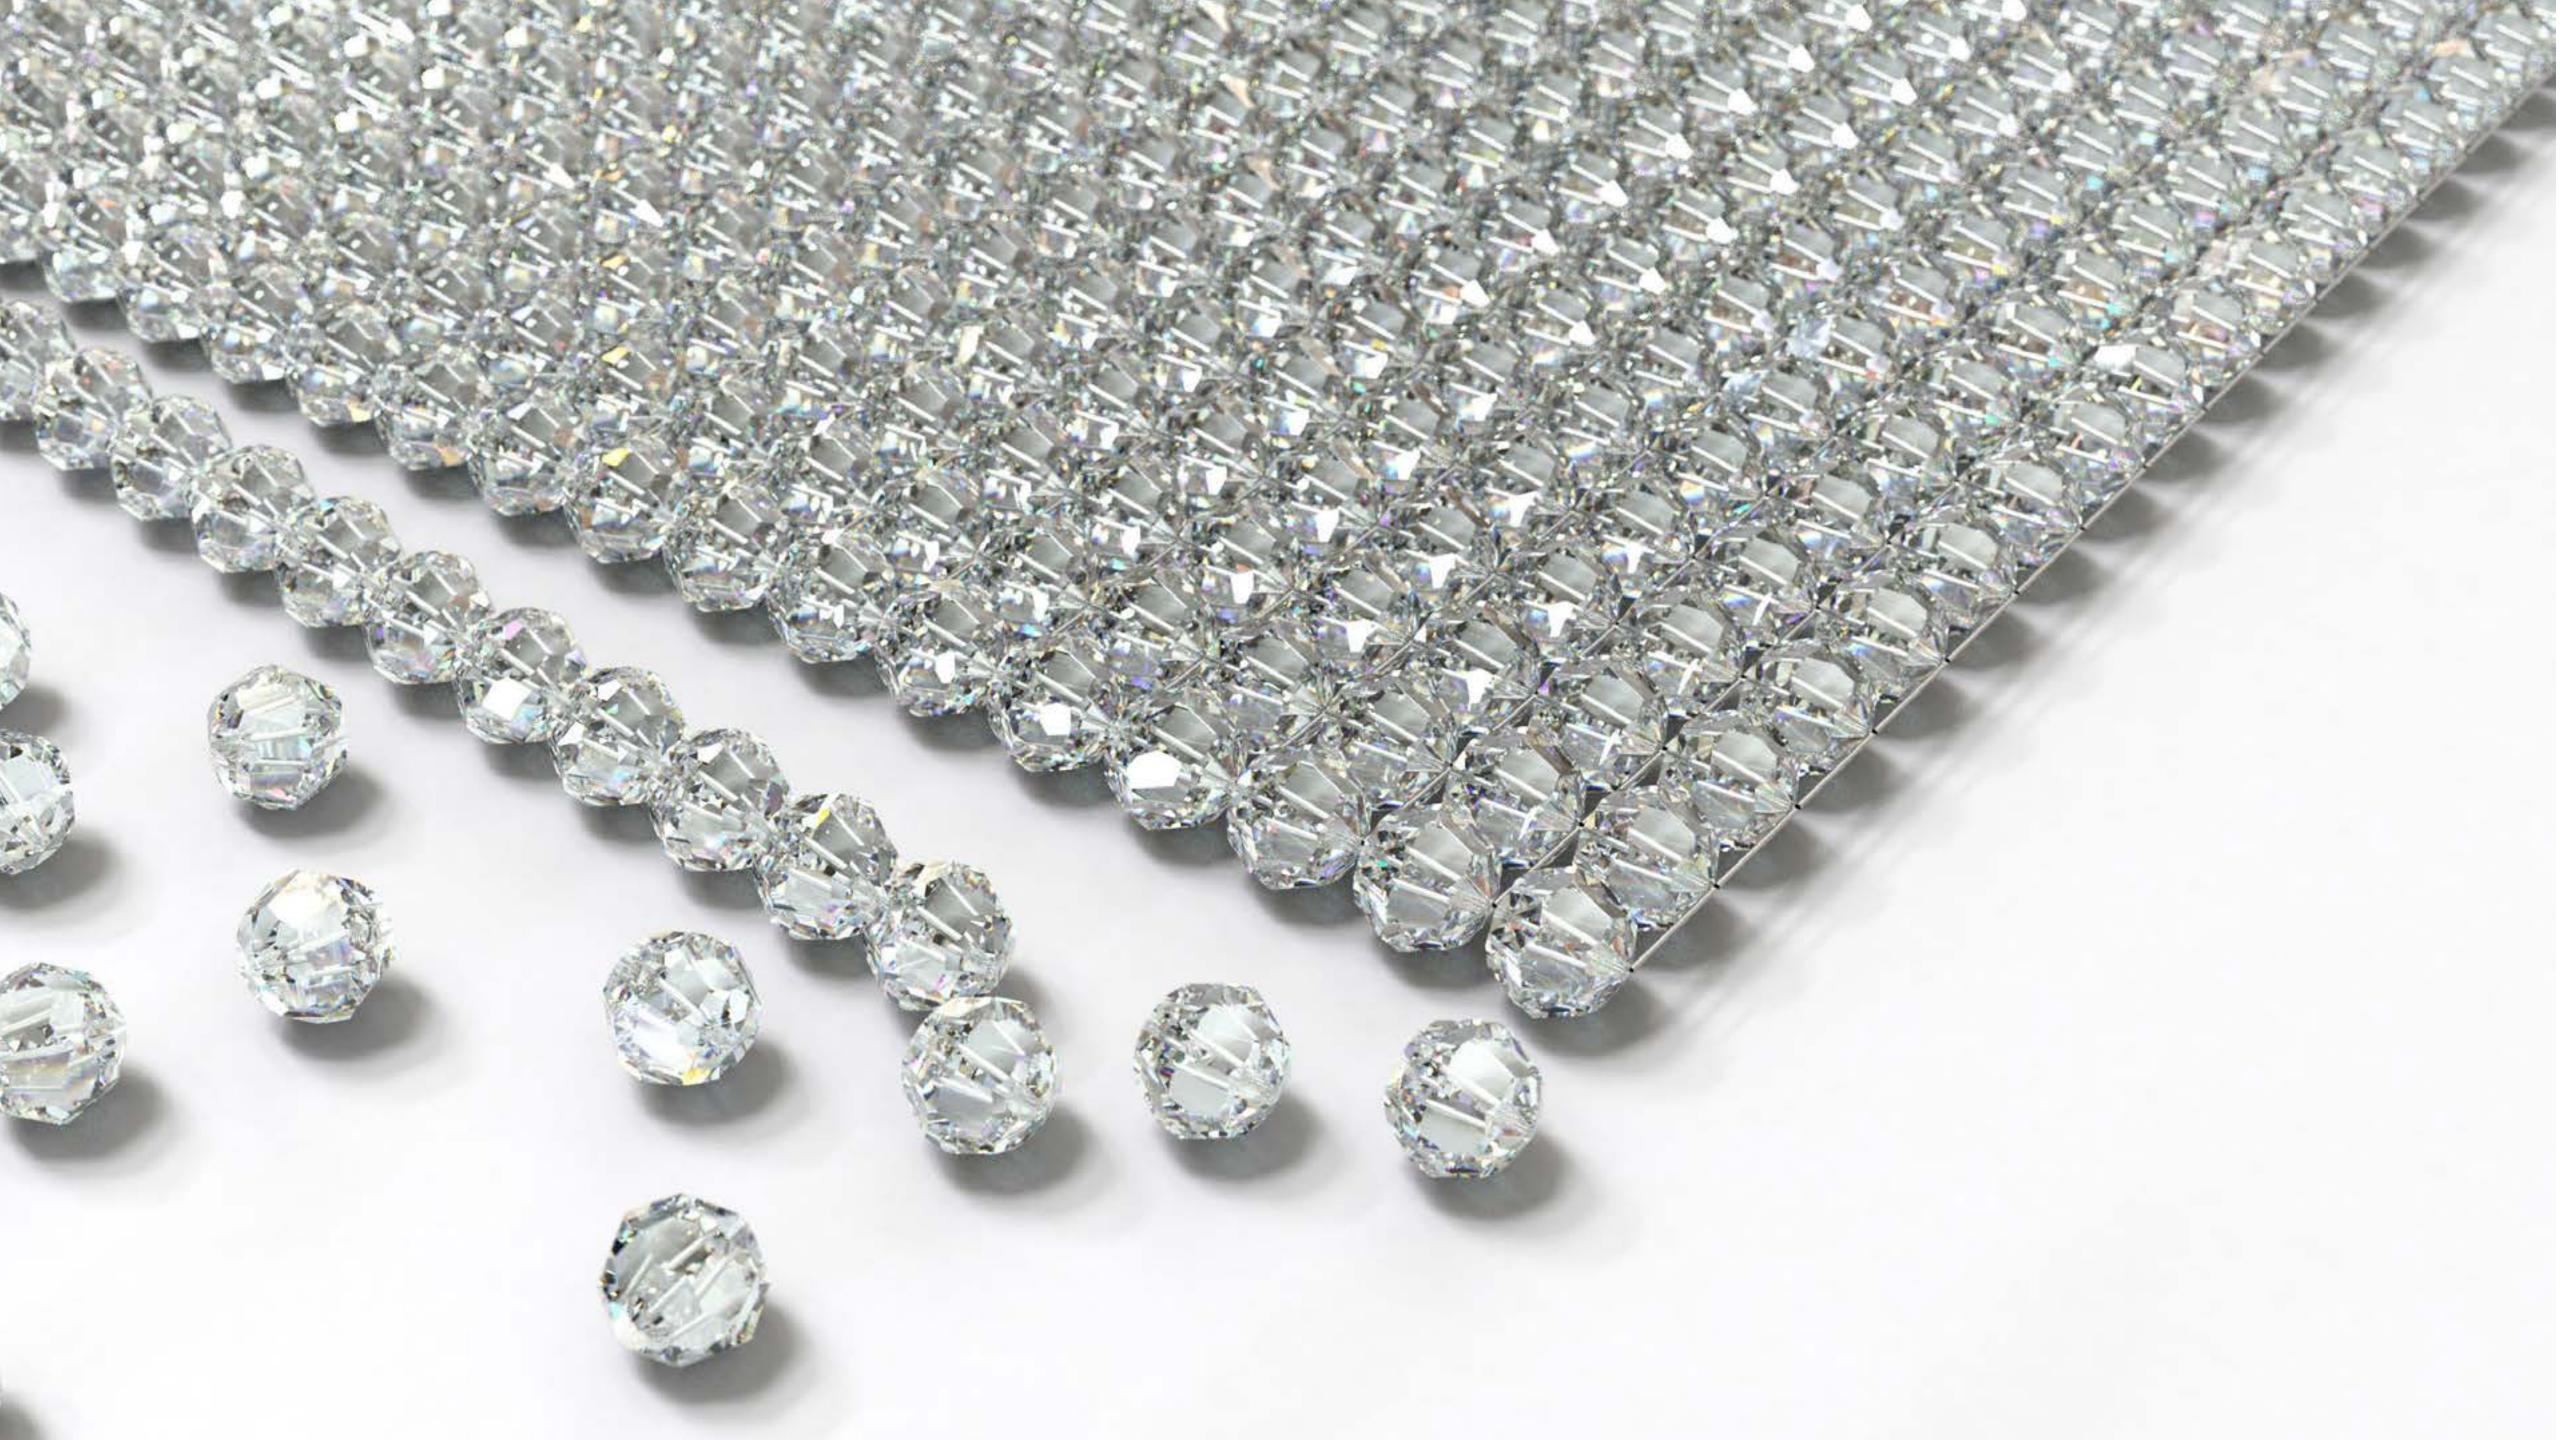

Given its intricate structure, *Twill* also evokes meticulous lace made of crystal-glass. The physical properties of the pristine hand-cut material refracts light into a rainbow, and the resulting Twill installations positively glow, resembling flowing fabric, clouds in the sky, or flower petals.