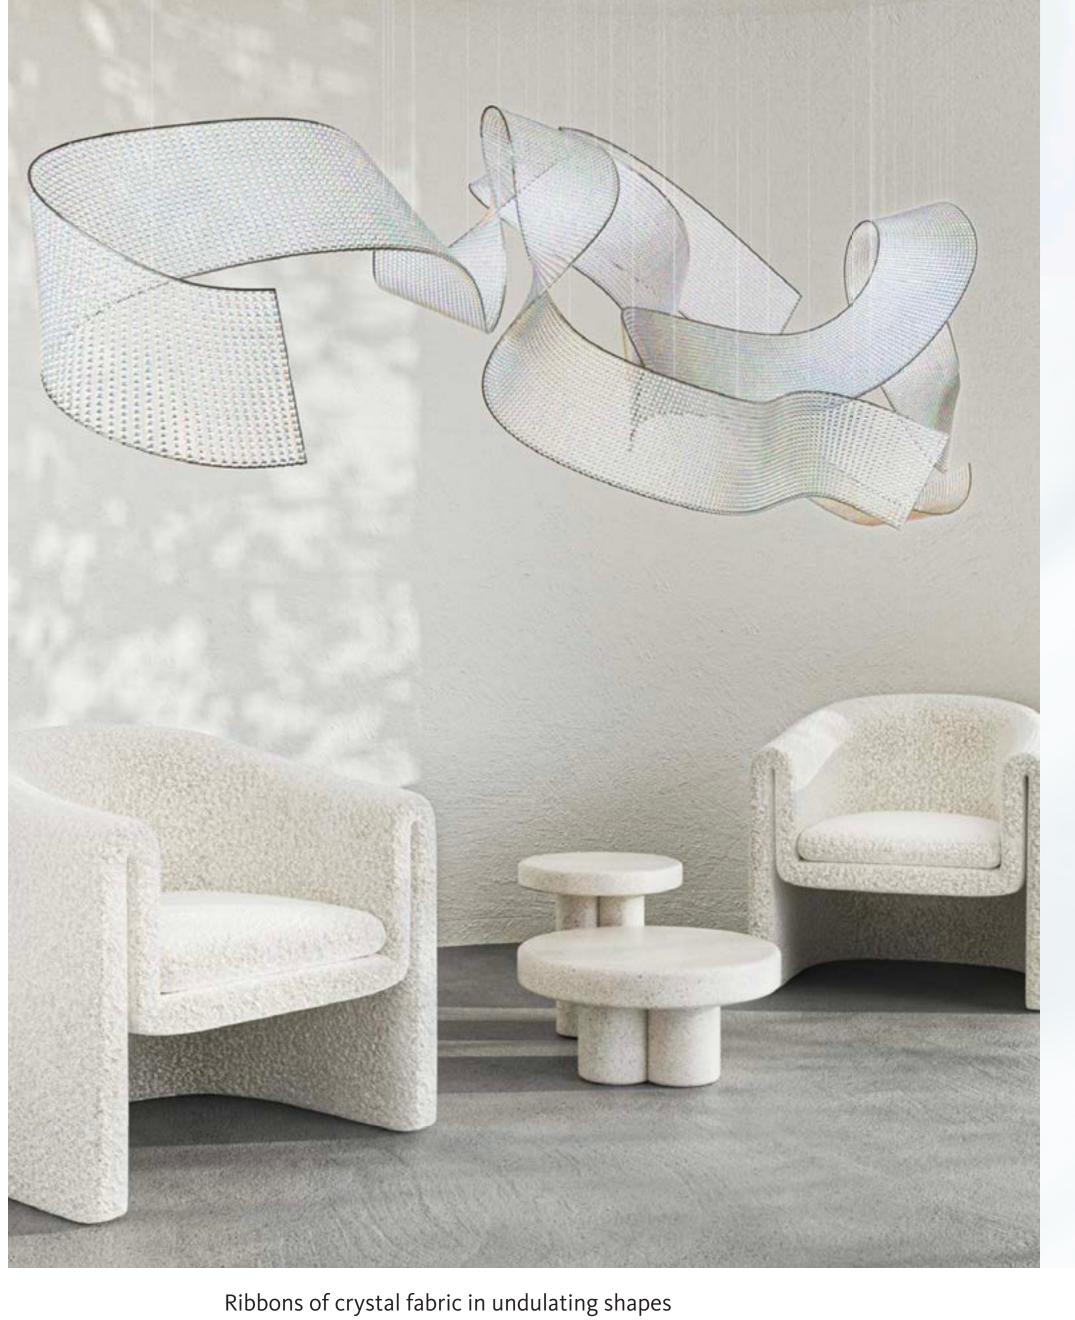

## EBBS AND FLOWS

Inspired by the elusive shapes of smoke swirling into the air, *Twill* perfectly connects hand-cut crystal glass elements into shimmering fabric-like draperies. Effortless, yet precise and intentional, the cascades of draped fabric capture the ethereal shape of smoke that would otherwise disappear in an instant.

Given its intricate structure, *Twill* also evokes meticulous lace made of crystal-glass. The physical properties of the pristine hand-cut material refracts light into a rainbow, and the resulting Twill installations positively glow, resembling flowing fabric, clouds in the sky, or flower petals.