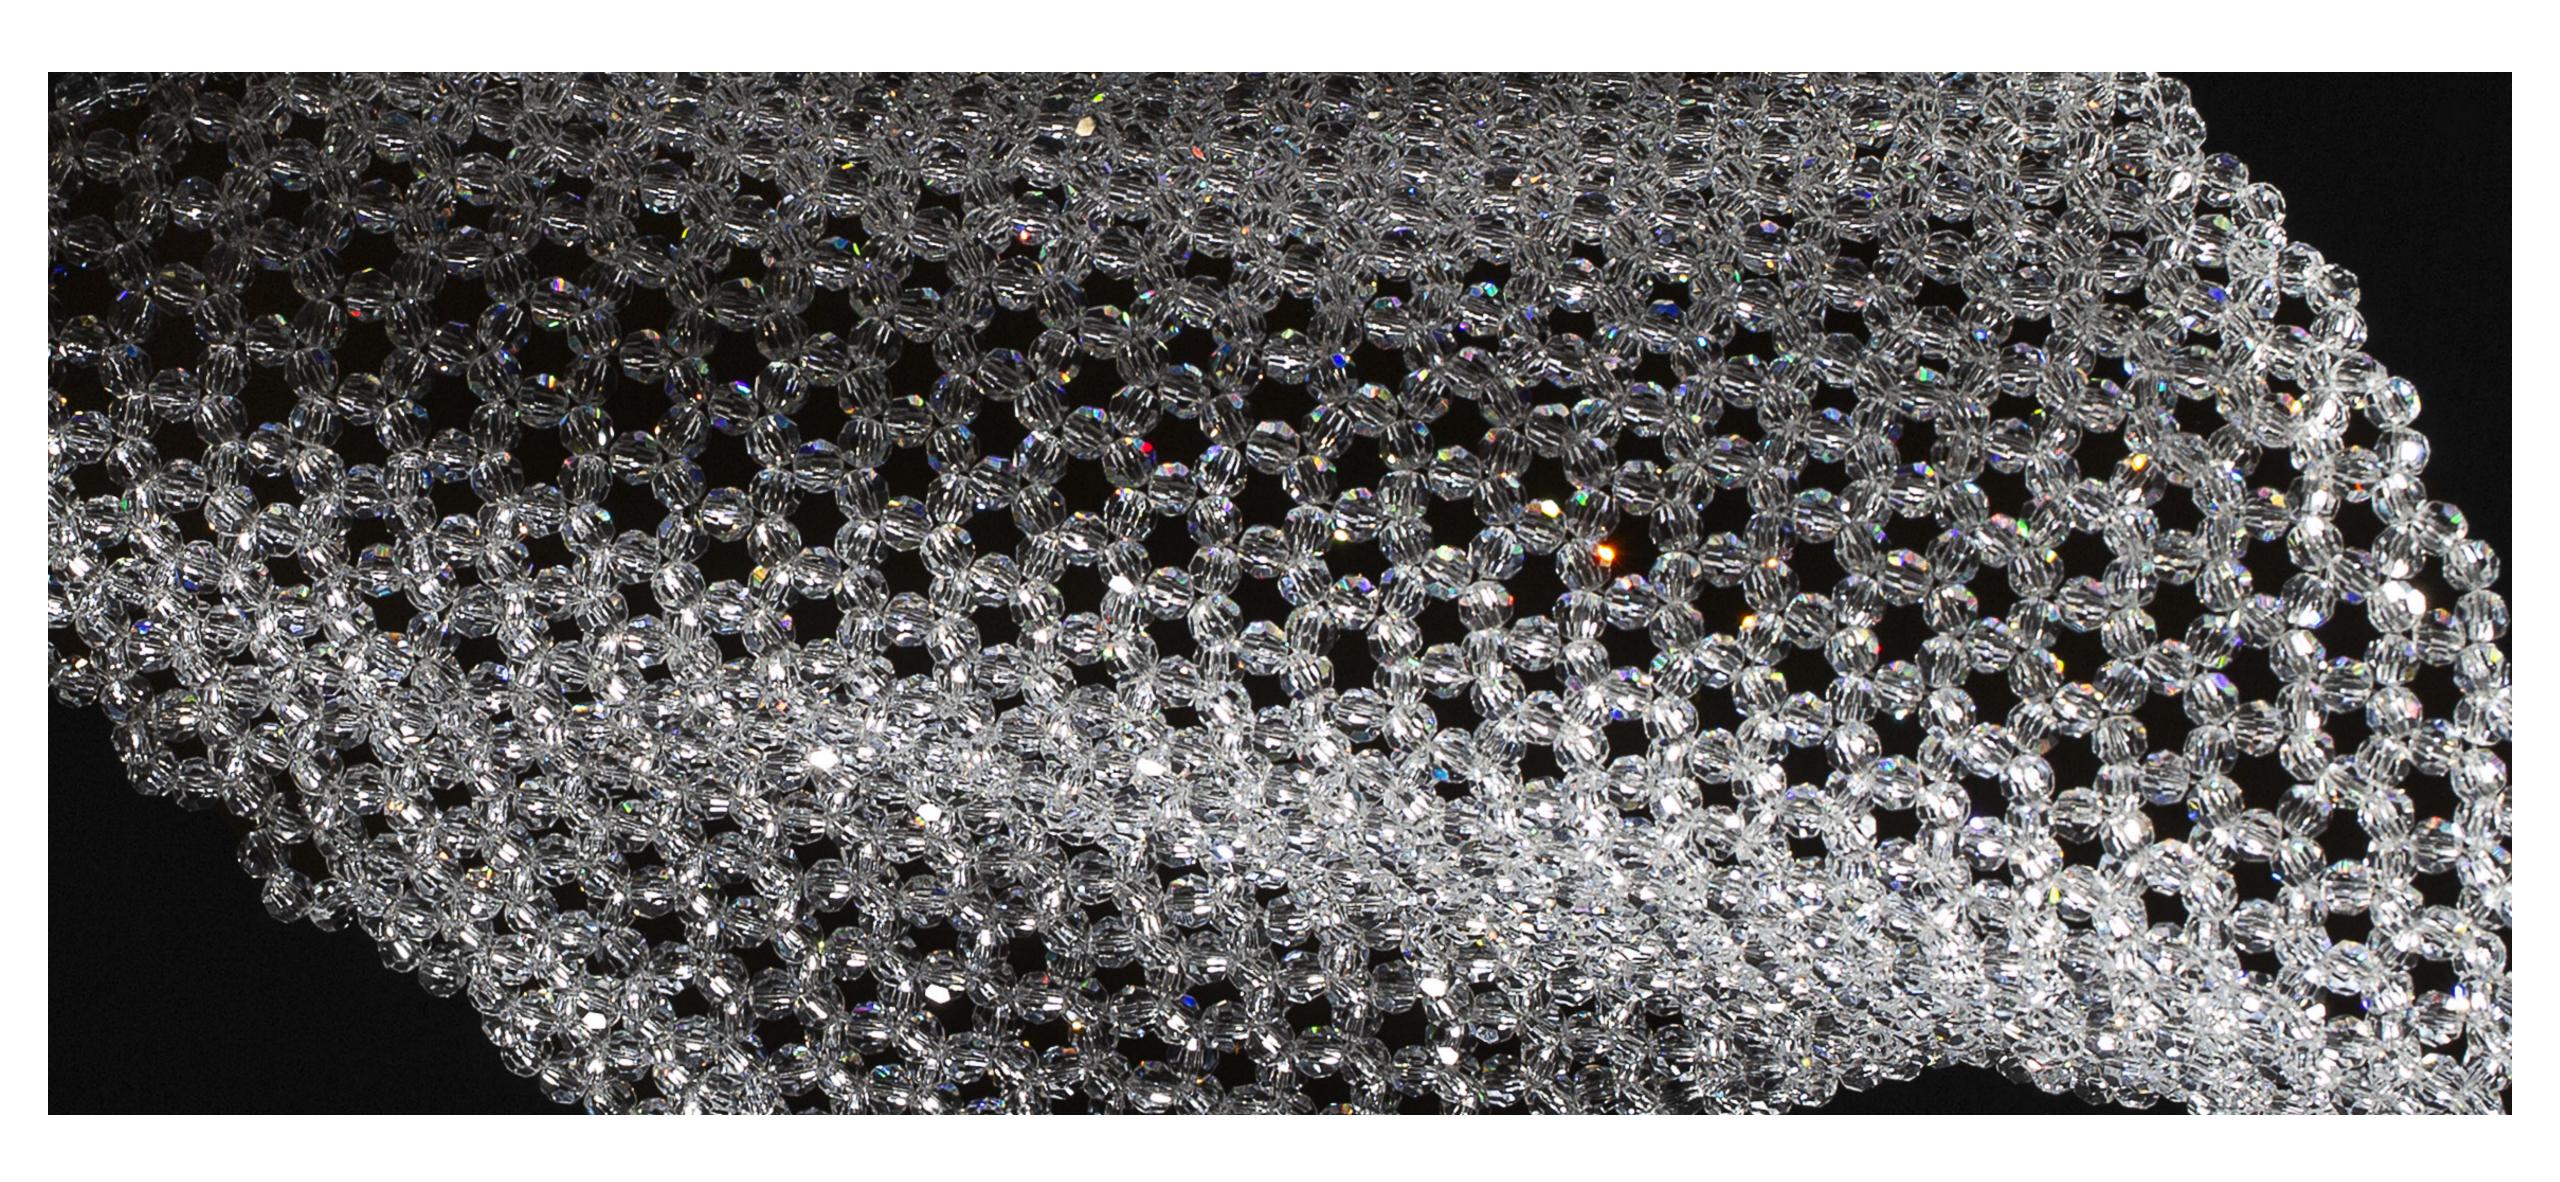

Given its intricate structure, *Twill* also evokes meticulous lace made of crystal-glass. The physical properties of the pristine hand-cut material refracts light into a rainbow, and the resulting Twill installations positively glow, resembling flowing fabric, clouds in the sky, or flower petals.