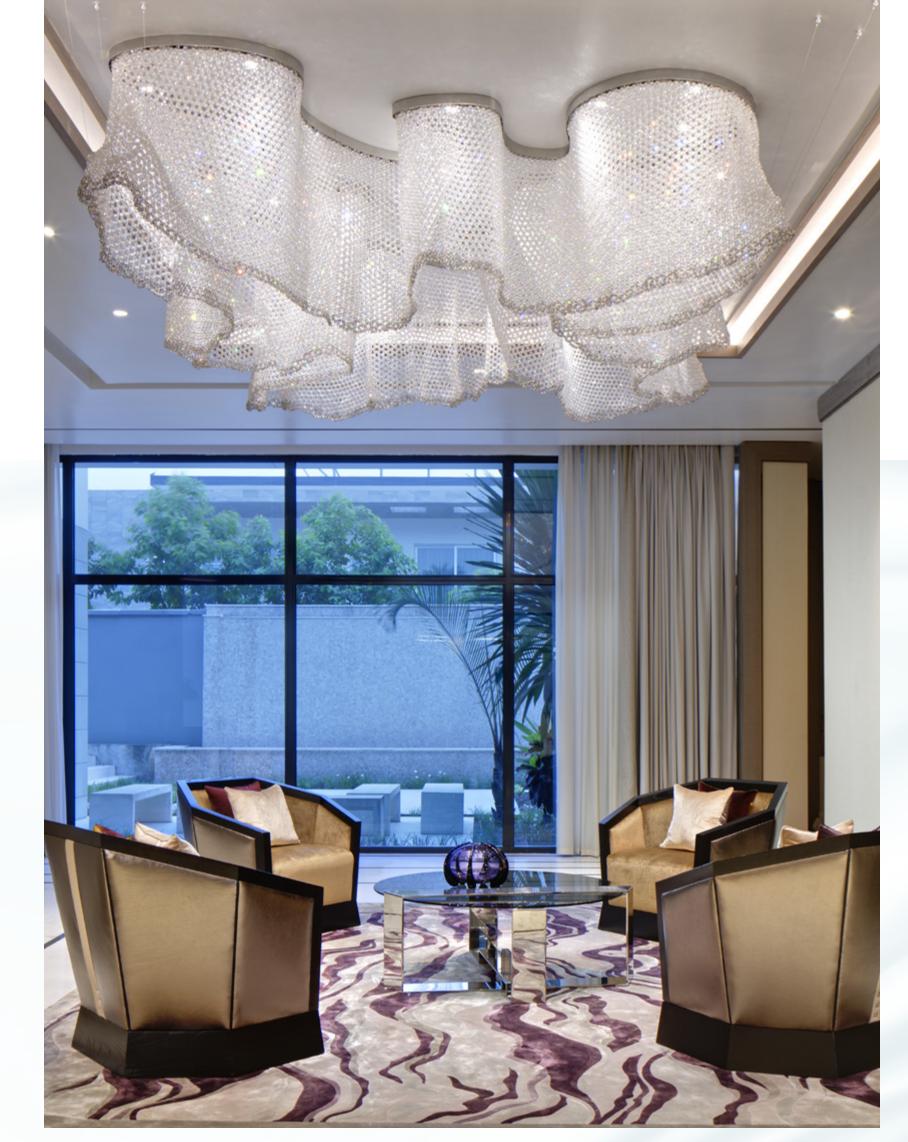

## EBBS AND FLOWS

Inspired by the elusive shapes of smoke swirling into the air, *Twill* perfectly connects hand-cut crystal glass elements into shimmering fabric-like draperies. Effortless, yet precise and intentional, the cascades of draped fabric capture the ethereal shape of smoke that would otherwise disappear in an instant.

## 

Weightless and free, as if it had a life of its own. For all its ethereal beauty, smoke is a reminder of the transience of life. It is a fleeting, drifting and fading substance, rising and dissipating into nothingness, leaving behind nothing but memories and traces of its passing. *Twill* aims to capture and materialize exactly this ephemerality.

Given its intricate structure, *Twill* also evokes meticulous lace made of crystal-glass. The physical properties of the pristine hand-cut material refracts light into a rainbow, and the resulting Twill installations positively glow, resembling flowing fabric, clouds in the sky, or flower petals.