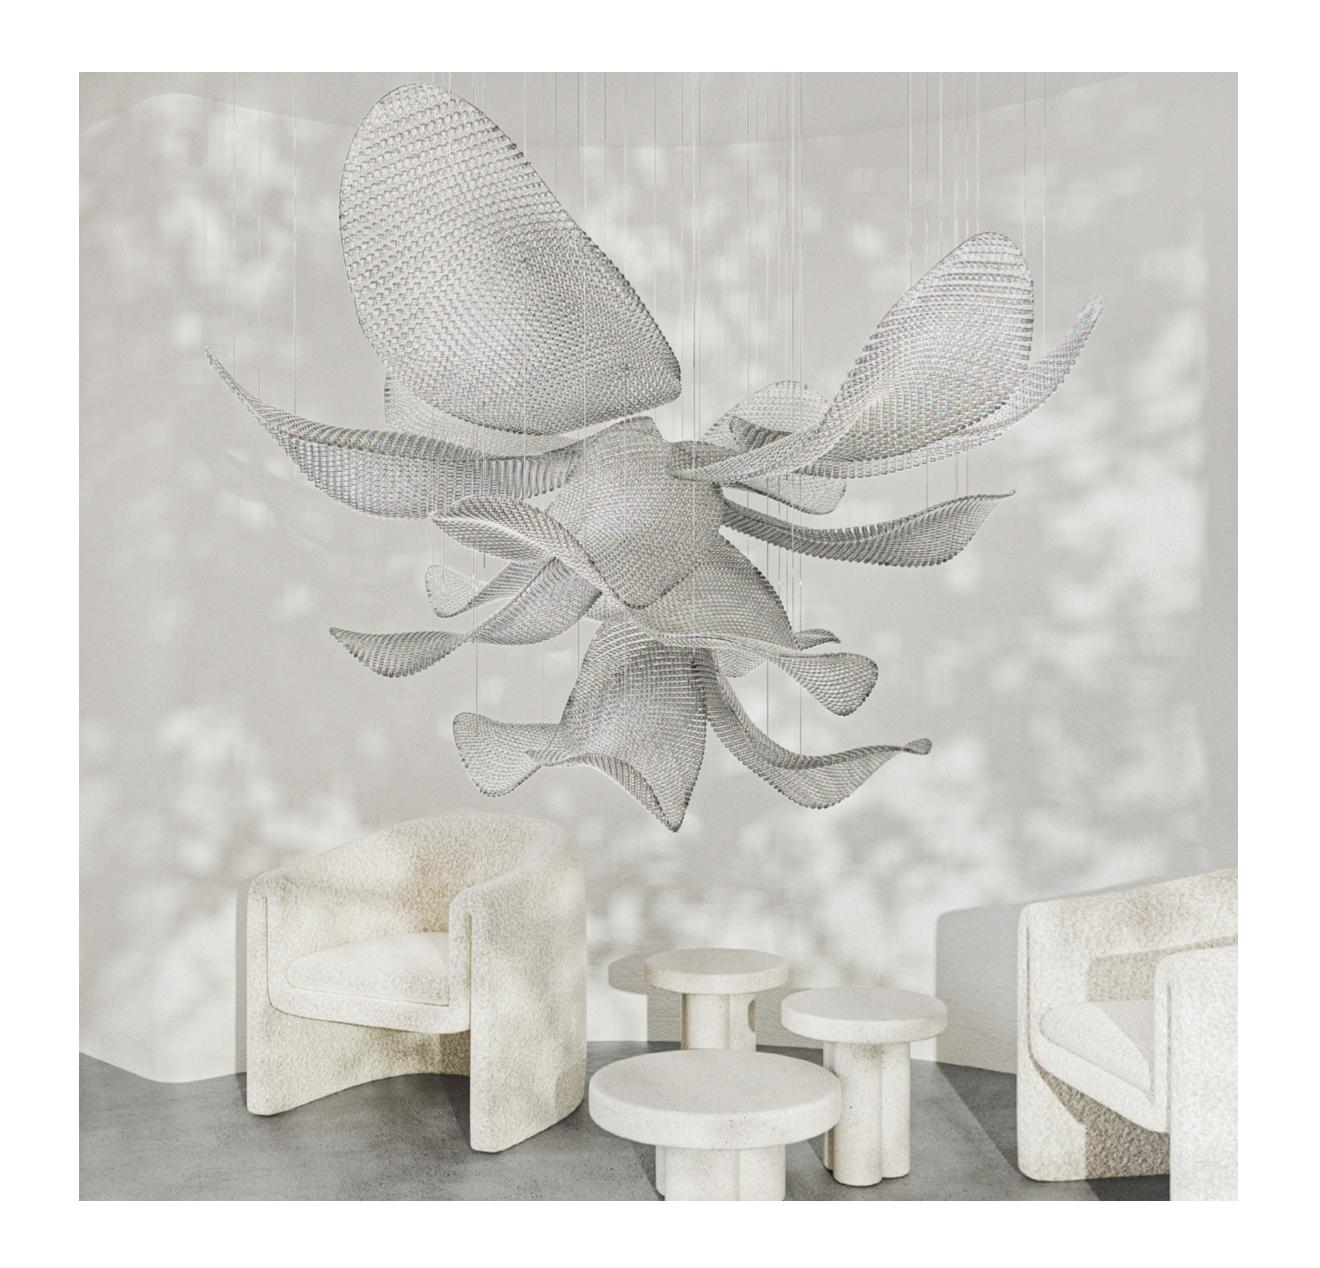

## EBBS AND FLOWS

Inspired by the elusive shapes of smoke swirling into the air, *Twill* perfectly connects hand-cut crystal glass elements into shimmering fabric-like draperies. Effortless, yet precise and intentional, the cascades of draped fabric capture the ethereal shape of smoke that would otherwise disappear in an instant.

## 

Weightless and free, as if it had a life of its own. For all its ethereal beauty, smoke is a reminder of the transience of life. It is a fleeting, drifting and fading substance, rising and dissipating into nothingness, leaving behind nothing but memories and traces of its passing. *Twill* aims to capture and materialize exactly this ephemerality.

Given its intricate structure, *Twill* also evokes meticulous lace made of crystal-glass. The physical properties of the pristine hand-cut material refracts light into a rainbow, and the resulting Twill installations positively glow, resembling flowing fabric, clouds in the sky, or flower petals.