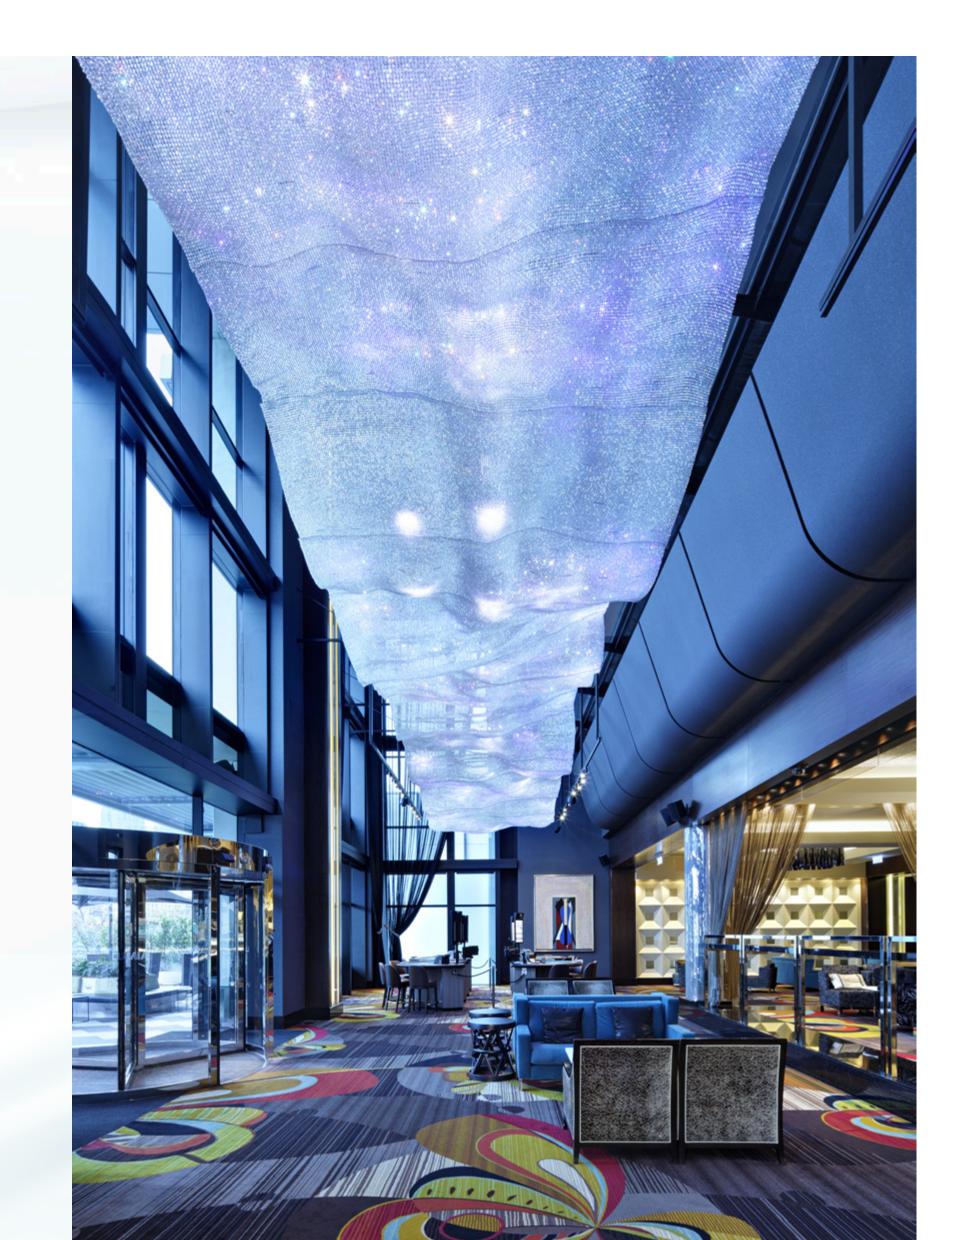

## EBBS AND FLOWS

Inspired by the elusive shapes of smoke swirling into the air, *Twill* perfectly connects hand-cut crystal glass elements into shimmering fabric-like draperies. Effortless, yet precise and intentional, the cascades of draped fabric capture the ethereal shape of smoke that would otherwise disappear in an instant.

## 

Weightless and free, as if it had a life of its own. For all its ethereal beauty, smoke is a reminder of the transience of life. It is a fleeting, drifting and fading substance, rising and dissipating into nothingness, leaving behind nothing but memories and traces of its passing. *Twill* aims to capture and materialize exactly this ephemerality.

Given its intricate structure, *Twill* also evokes meticulous lace made of crystal-glass. The physical properties of the pristine hand-cut material refracts light into a rainbow, and the resulting Twill installations positively glow, resembling flowing fabric, clouds in the sky, or flower petals.