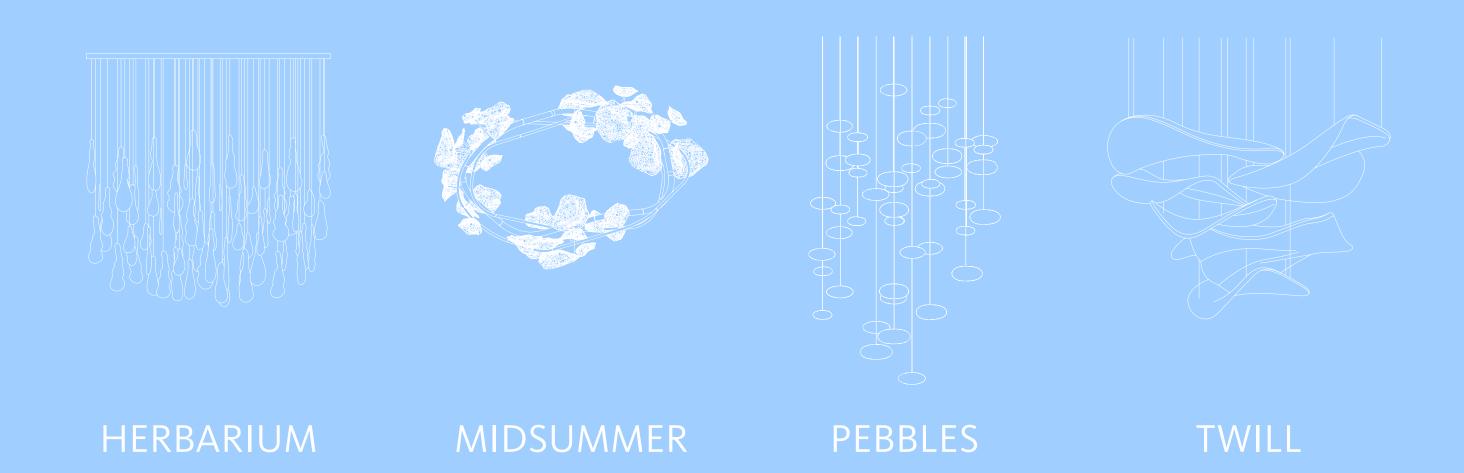

## ICONS TWILL

## EBBS AND FLOWS

Inspired by the elusive shapes of smoke swirling into the air, *Twill* perfectly connects hand-cut crystal glass elements into shimmering fabric-like draperies. Effortless, yet precise and intentional, the cascades of draped fabric capture the ethereal shape of smoke that would otherwise disappear in an instant.

## 

Weightless and free, as if it had a life of its own. For all its ethereal beauty, smoke is a reminder of the transience of life. It is a fleeting, drifting and fading substance, rising and dissipating into nothingness, leaving behind nothing but memories and traces of its passing. *Twill* aims to capture and materialize exactly this ephemerality.

Given its intricate structure, *Twill* also evokes meticulous lace made of crystal-glass. The physical properties of the pristine hand-cut material refracts light into a rainbow, and the resulting Twill installations positively glow, resembling flowing fabric, clouds in the sky, or flower petals.