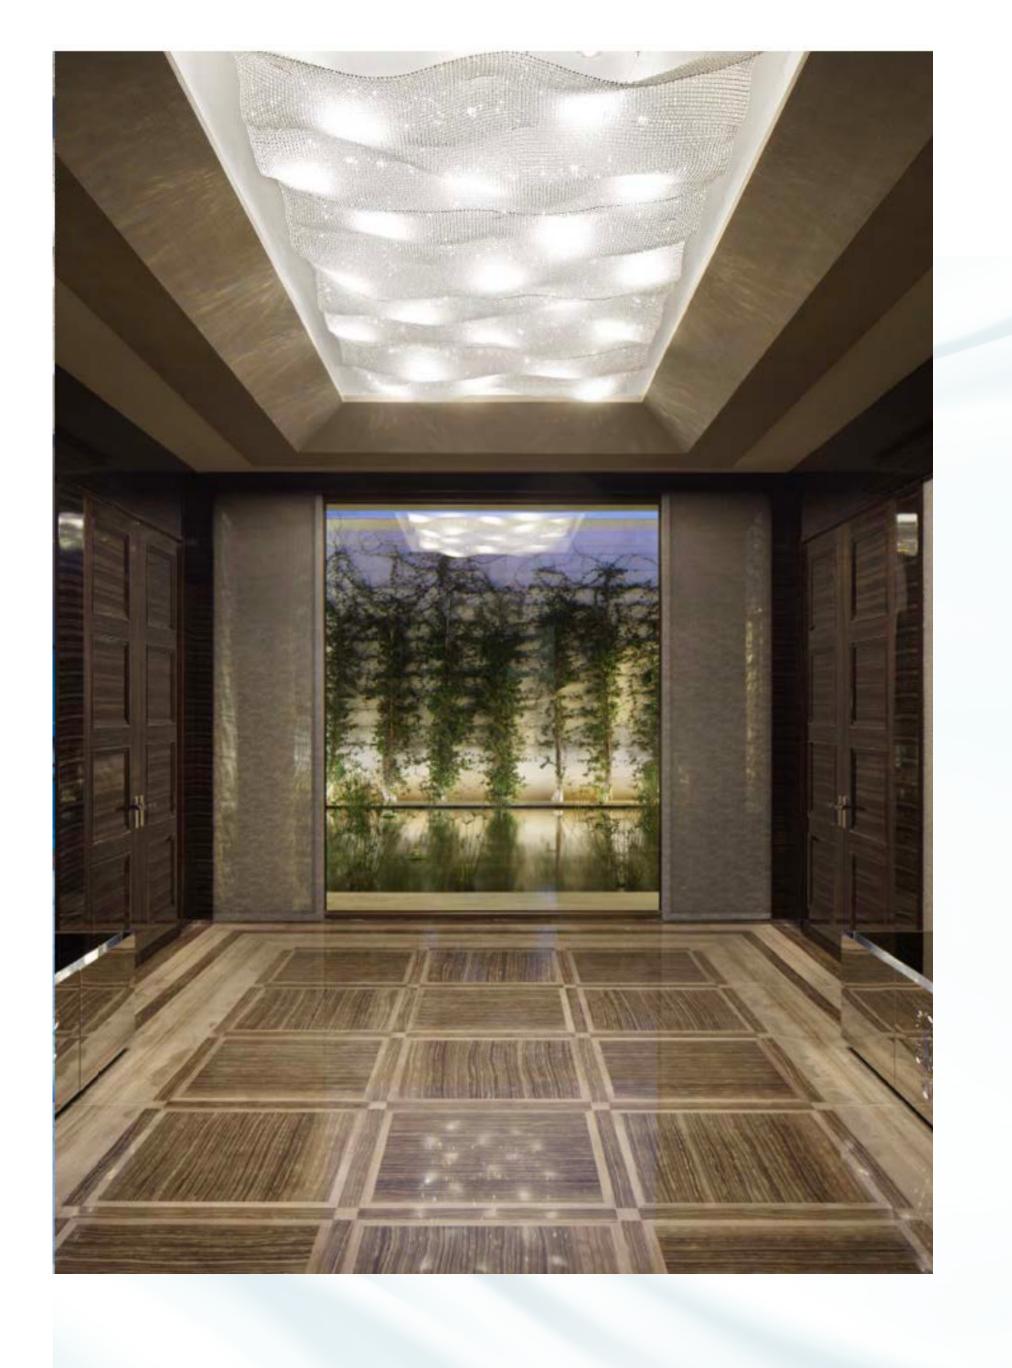

## EBBS AND FLOWS

Inspired by the elusive shapes of smoke swirling into the air, *Twill* perfectly connects hand-cut crystal glass elements into shimmering fabric-like draperies. Effortless, yet precise and intentional, the cascades of draped fabric capture the ethereal shape of smoke that would otherwise disappear in an instant.

## 

Weightless and free, as if it had a life of its own. For all its ethereal beauty, smoke is a reminder of the transience of life. It is a fleeting, drifting and fading substance, rising and dissipating into nothingness, leaving behind nothing but memories and traces of its passing. *Twill* aims to capture and materialize exactly this ephemerality.

Given its intricate structure, *Twill* also evokes meticulous lace made of crystal-glass. The physical properties of the pristine hand-cut material refracts light into a rainbow, and the resulting Twill installations positively glow, resembling flowing fabric, clouds in the sky, or flower petals.