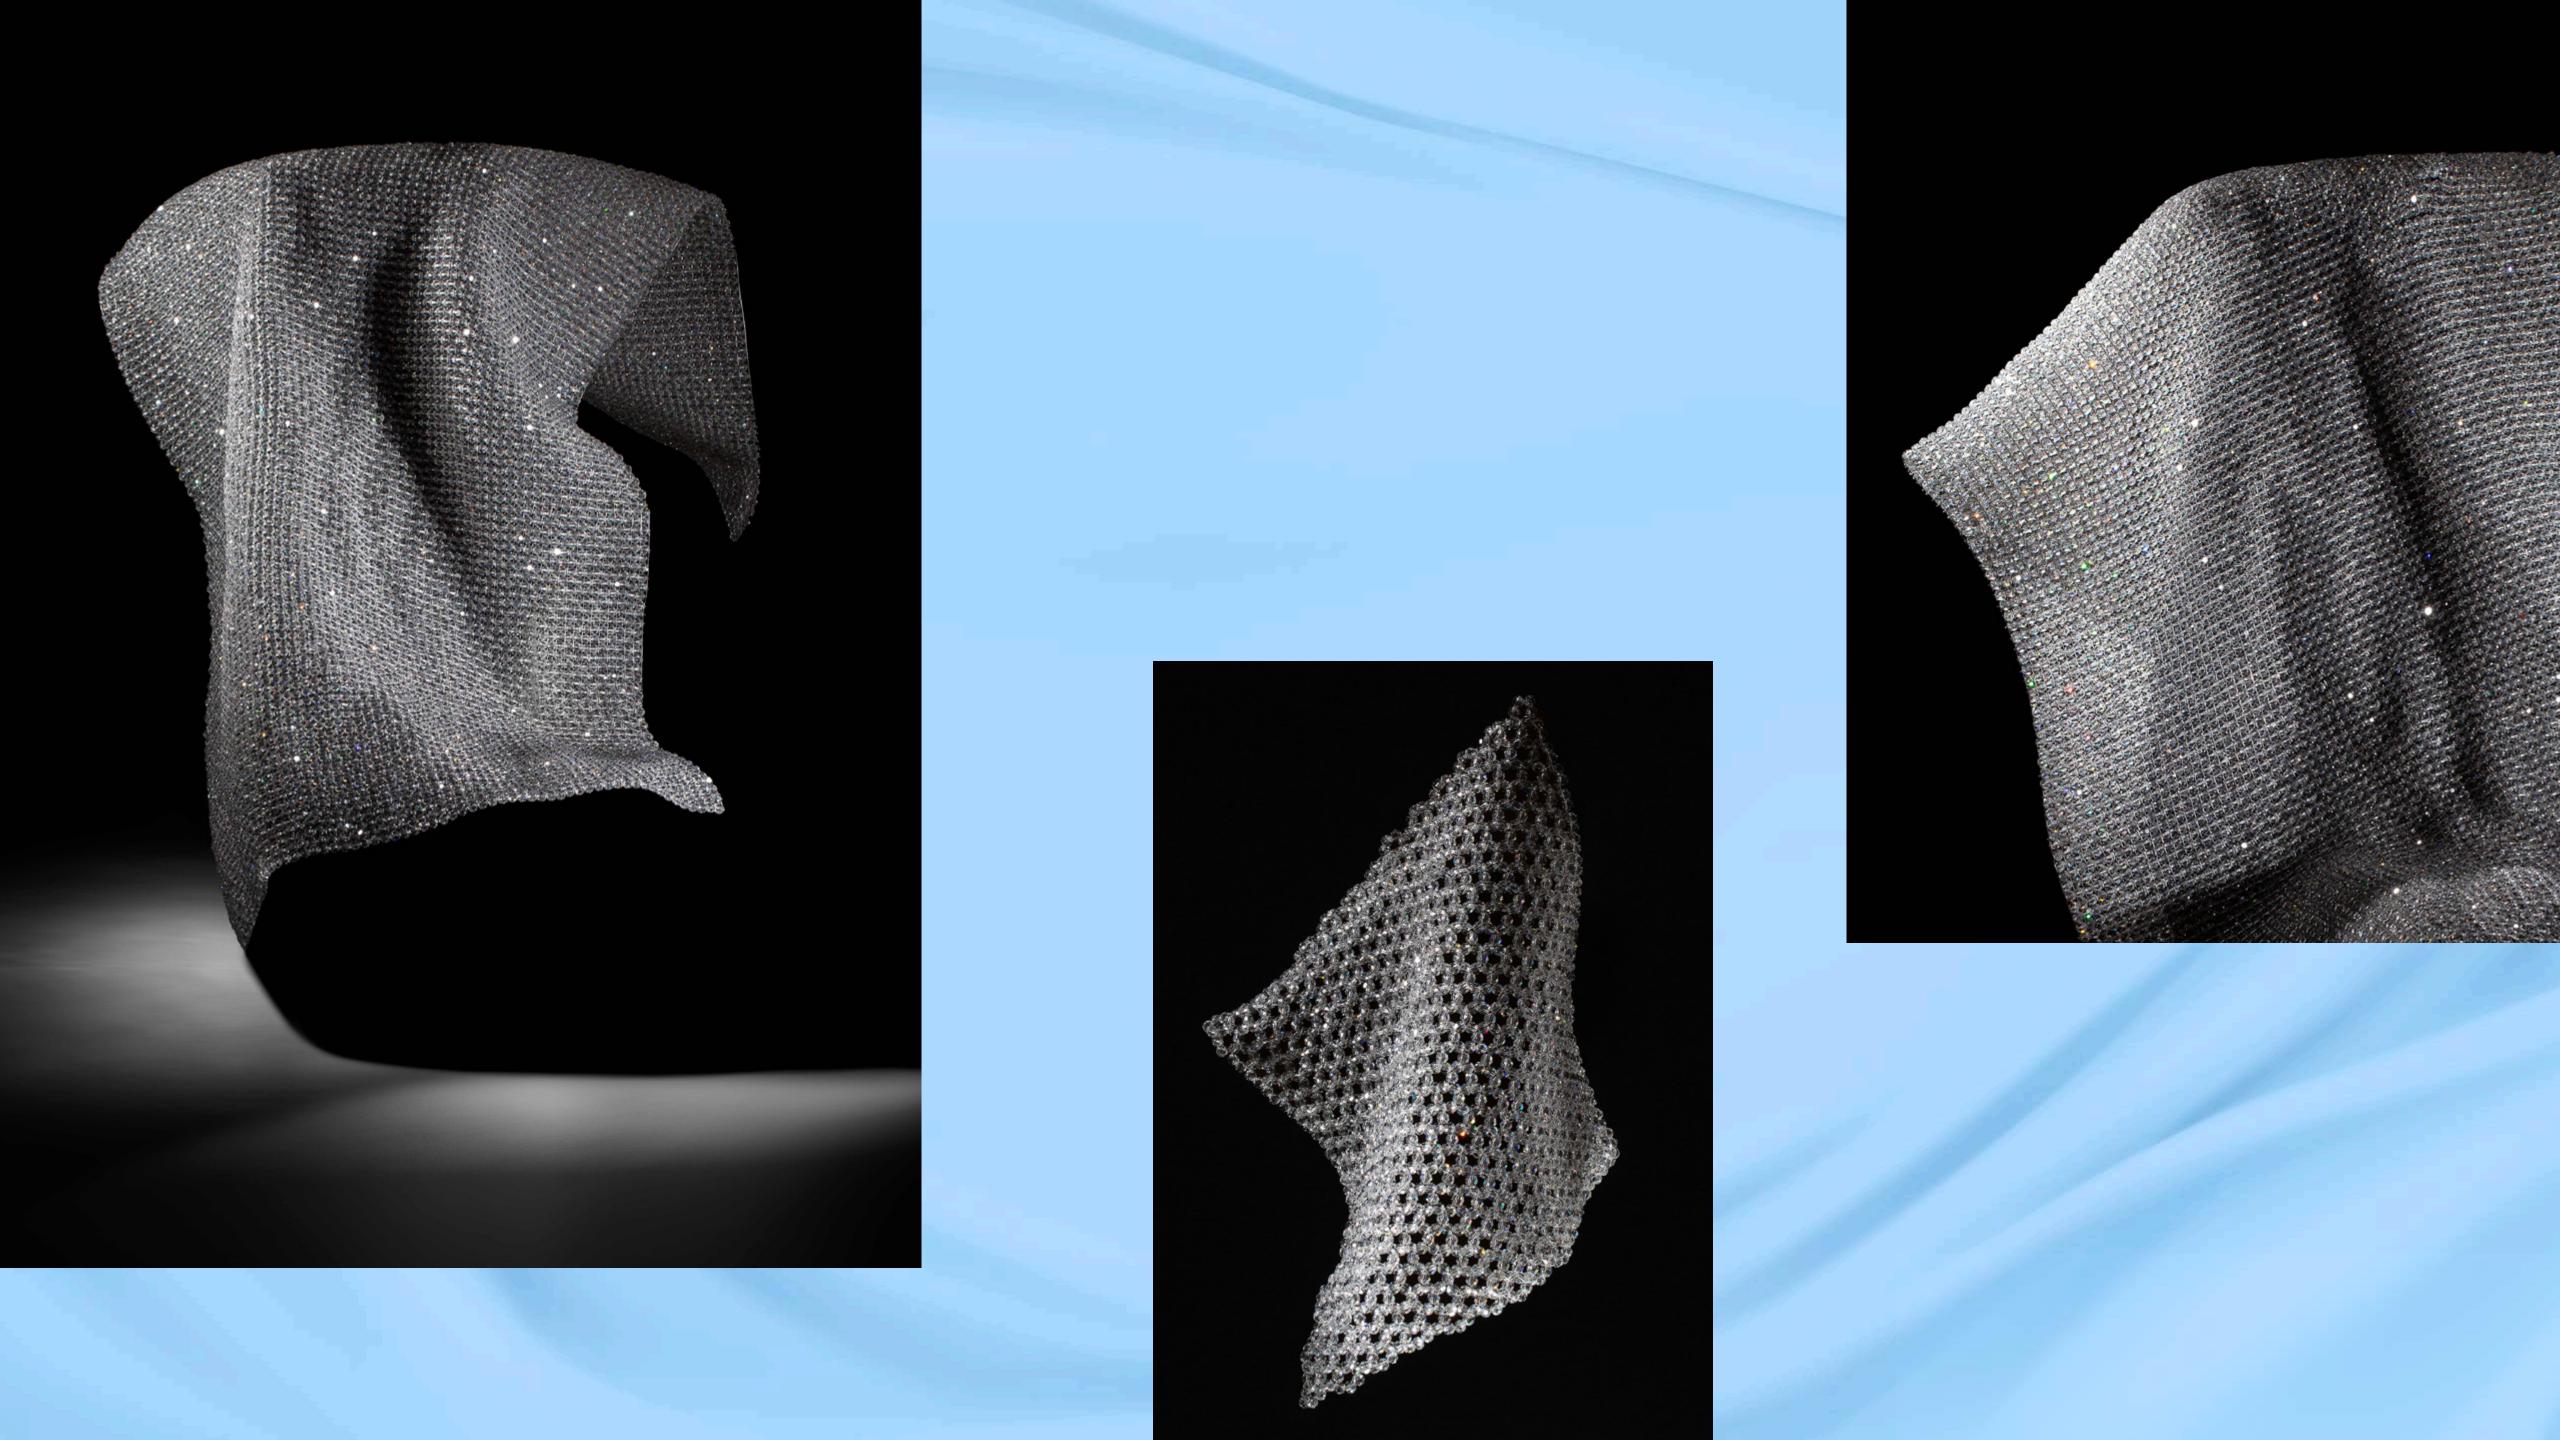

## ICONS TWILL

## EBBS AND FLOWS

Inspired by the elusive shapes of smoke swirling into the air, *Twill* perfectly connects hand-cut crystal glass elements into shimmering fabric-like draperies. Effortless, yet precise and intentional, the cascades of draped fabric capture the ethereal shape of smoke that would otherwise disappear in an instant.

## 

Weightless and free, as if it had a life of its own. For all its ethereal beauty, smoke is a reminder of the transience of life. It is a fleeting, drifting and fading substance, rising and dissipating into nothingness, leaving behind nothing but memories and traces of its passing. *Twill* aims to capture and materialize exactly this ephemerality.

Given its intricate structure, *Twill* also evokes meticulous lace made of crystal-glass. The physical properties of the pristine hand-cut material refracts light into a rainbow, and the resulting Twill installations positively glow, resembling flowing fabric, clouds in the sky, or flower petals.