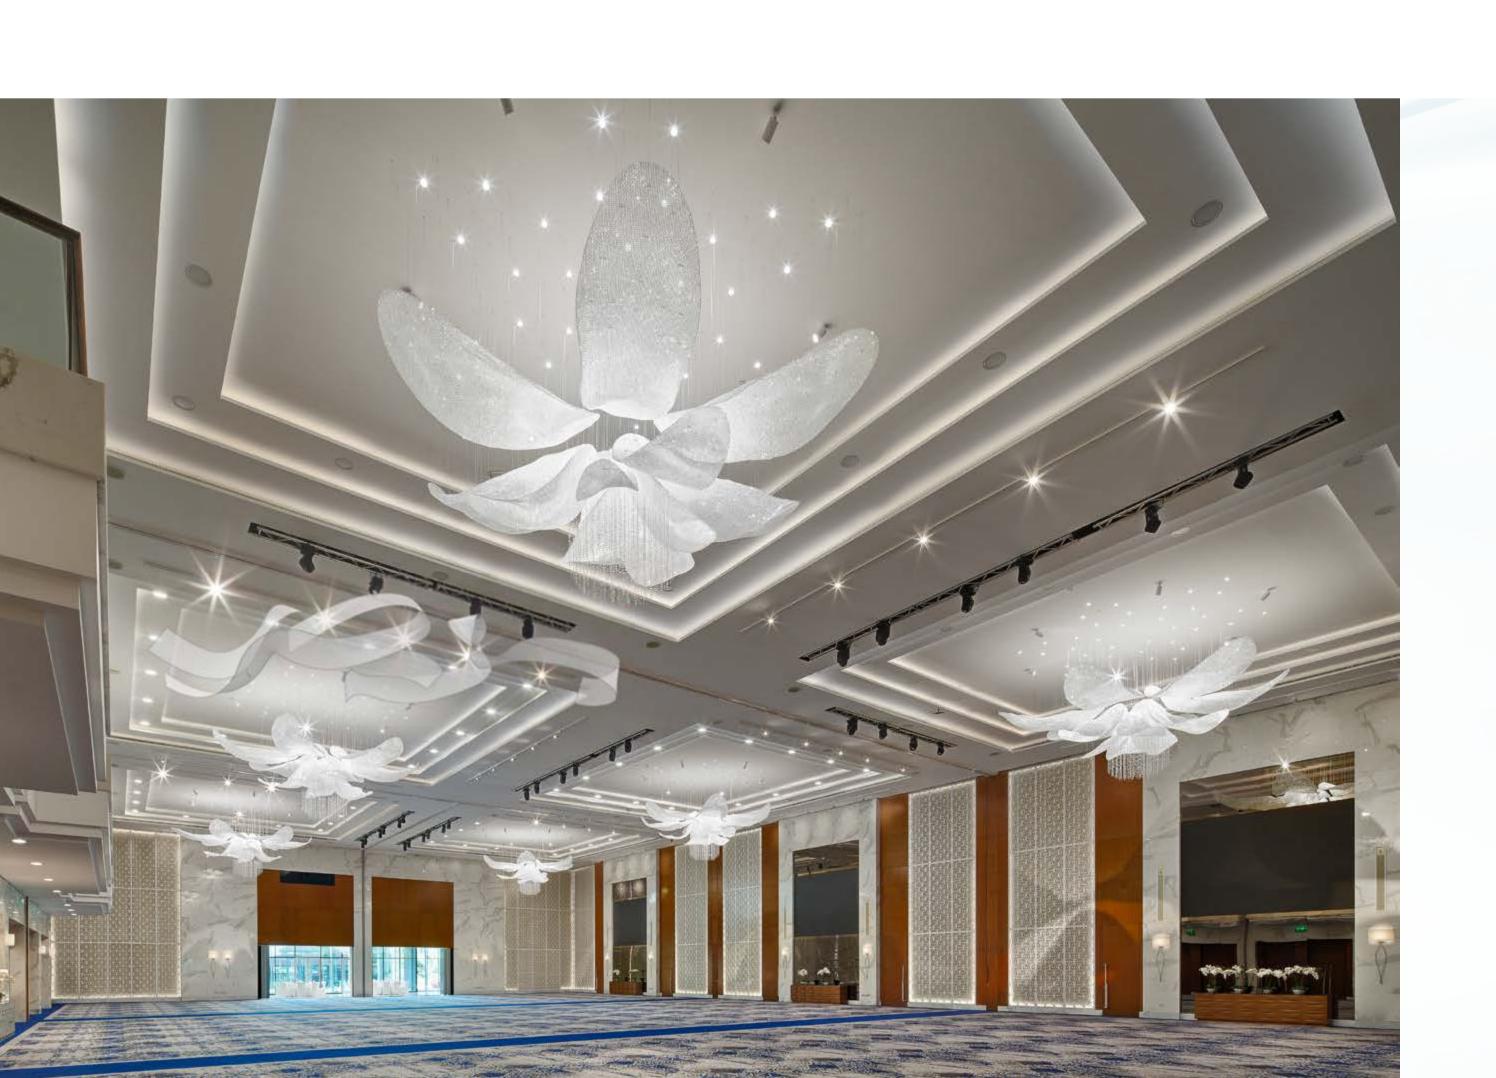

## EBBS AND FLOWS

Inspired by the elusive shapes of smoke swirling into the air, *Twill* perfectly connects hand-cut crystal glass elements into shimmering fabric-like draperies. Effortless, yet precise and intentional, the cascades of draped fabric capture the ethereal shape of smoke that would otherwise disappear in an instant.

## 

Weightless and free, as if it had a life of its own. For all its ethereal beauty, smoke is a reminder of the transience of life. It is a fleeting, drifting and fading substance, rising and dissipating into nothingness, leaving behind nothing but memories and traces of its passing. *Twill* aims to capture and materialize exactly this ephemerality.

Given its intricate structure, *Twill* also evokes meticulous lace made of crystal-glass. The physical properties of the pristine hand-cut material refracts light into a rainbow, and the resulting Twill installations positively glow, resembling flowing fabric, clouds in the sky, or flower petals.