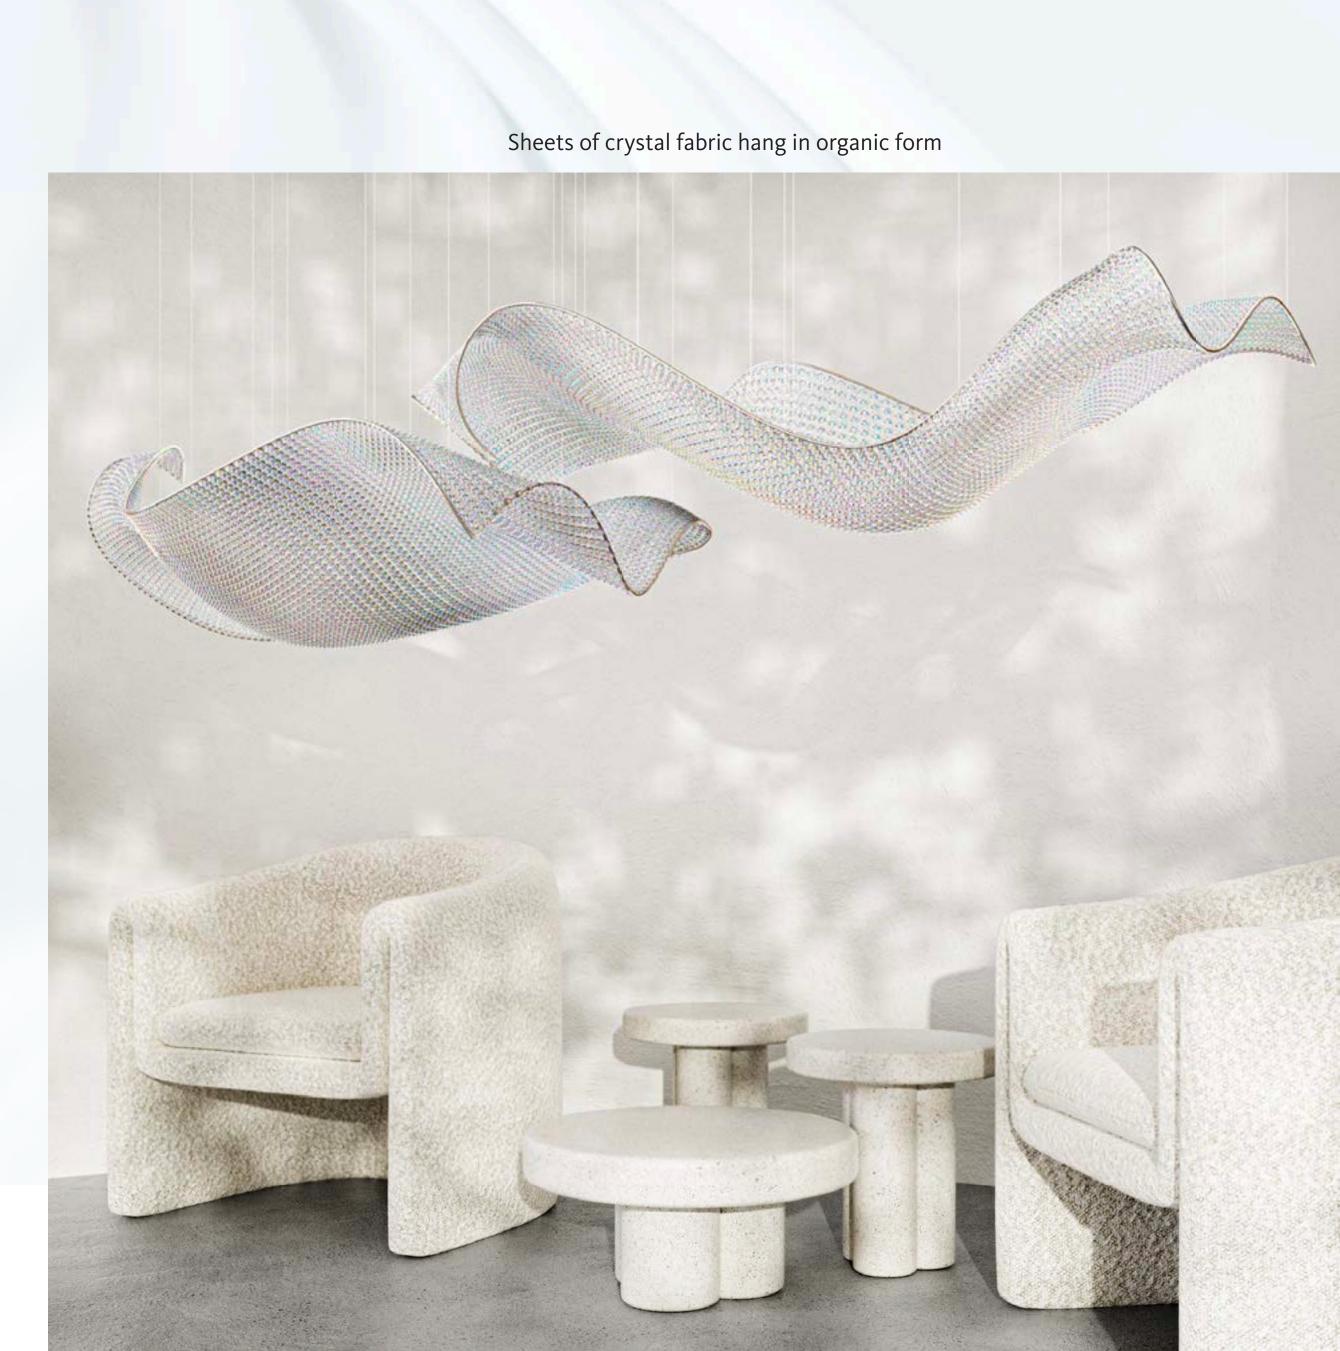

## ICONS TWILL

## EBBS AND FLOWS

Inspired by the elusive shapes of smoke swirling into the air, *Twill* perfectly connects hand-cut crystal glass elements into shimmering fabric-like draperies. Effortless, yet precise and intentional, the cascades of draped fabric capture the ethereal shape of smoke that would otherwise disappear in an instant.

## 

Weightless and free, as if it had a life of its own. For all its ethereal beauty, smoke is a reminder of the transience of life. It is a fleeting, drifting and fading substance, rising and dissipating into nothingness, leaving behind nothing but memories and traces of its passing. *Twill* aims to capture and materialize exactly this ephemerality.

Given its intricate structure, *Twill* also evokes meticulous lace made of crystal-glass. The physical properties of the pristine hand-cut material refracts light into a rainbow, and the resulting Twill installations positively glow, resembling flowing fabric, clouds in the sky, or flower petals.