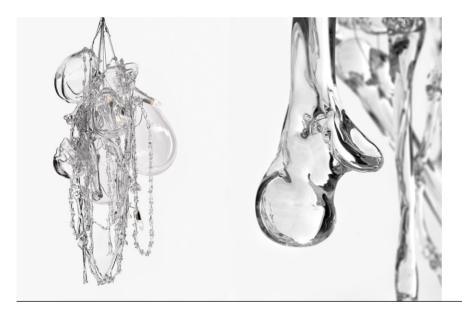

# LASVIT Technical Sheet MEMENTO MORI COLLECTION

**DESIGNER: Maxim Velčovský** 

YEAR OF DESIGN: 2016

**MATERIAL: Artistic hand blown Glass** 

The Latin phrase Memento Mori, reminding us to 'remember death,' became the essence of this object. It symbolizes birth and death as well as the disappearing crafts that are passed from generation to generation in Europe. Small parts are made by glass pressing, large parts are handblown and the chains created by small "bones" paraphrase the "immortal" classical chandeliers.