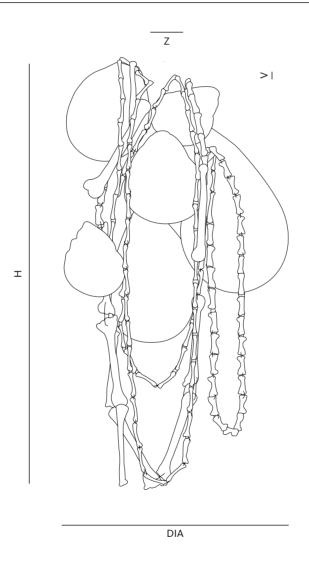

### **Memento Mori**

Memento Mori

| Name            | Dia (mm/inch) | H/OH (mm/inch)                           | <b>Z</b> (mm/inch) | V (mm/inch) |
|-----------------|---------------|------------------------------------------|--------------------|-------------|
| Memento<br>Mori | 1000/393/8"   | H max. 1600/63"<br>OH max. 2000/<br>78¾" | 1000/39¾8"         | 80/31/8"    |