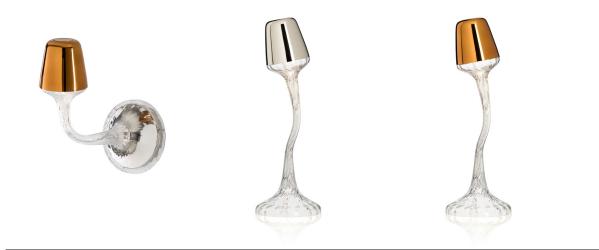

#### DESIGNER: René Šulc YEAR OF DESIGN: 2018

The half-meter tall, mushroom-shaped light gives off a warm, magical glow which manages to transform any space into a fairy-tale forest. "The Armillaria species, or honey-fungus, is fascinating in that each one is very different," René Šulc says. Mush-room thus plays not only with the possibility to dim the magical light, but also plays with the glass, each of which is a unique product of its own. "Each piece is a singular original, and is specific both in shape and height," the designer says.

#### Mush room wallsconce

Size: 360 × 560 × 370 mm Total weight: 5 kg Pallet: 6 pcs **Mush room table lamp** Size: 280 × 270 × 780 mm Total weight: 4 kg Pallet: 16 pcs