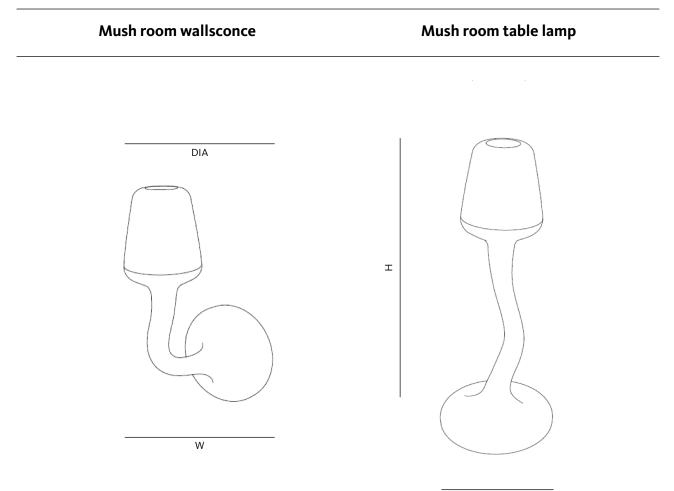

# LASVIT Technical Sheet MUSH ROOM COLLECTION TECHNICAL DRAWING

DIA

| Name                    | Dia (mm/inch) | H/W (mm/inch) | <b>Z</b> (mm/inch) | V (mm/inch) |
|-------------------------|---------------|---------------|--------------------|-------------|
| Mush room<br>wallsconce | 180/7½6"      | 390/15¾"      | _                  | -           |
| Mush room<br>table lamp | 180/7½6"      | H 470/18½ "   | _                  | _           |